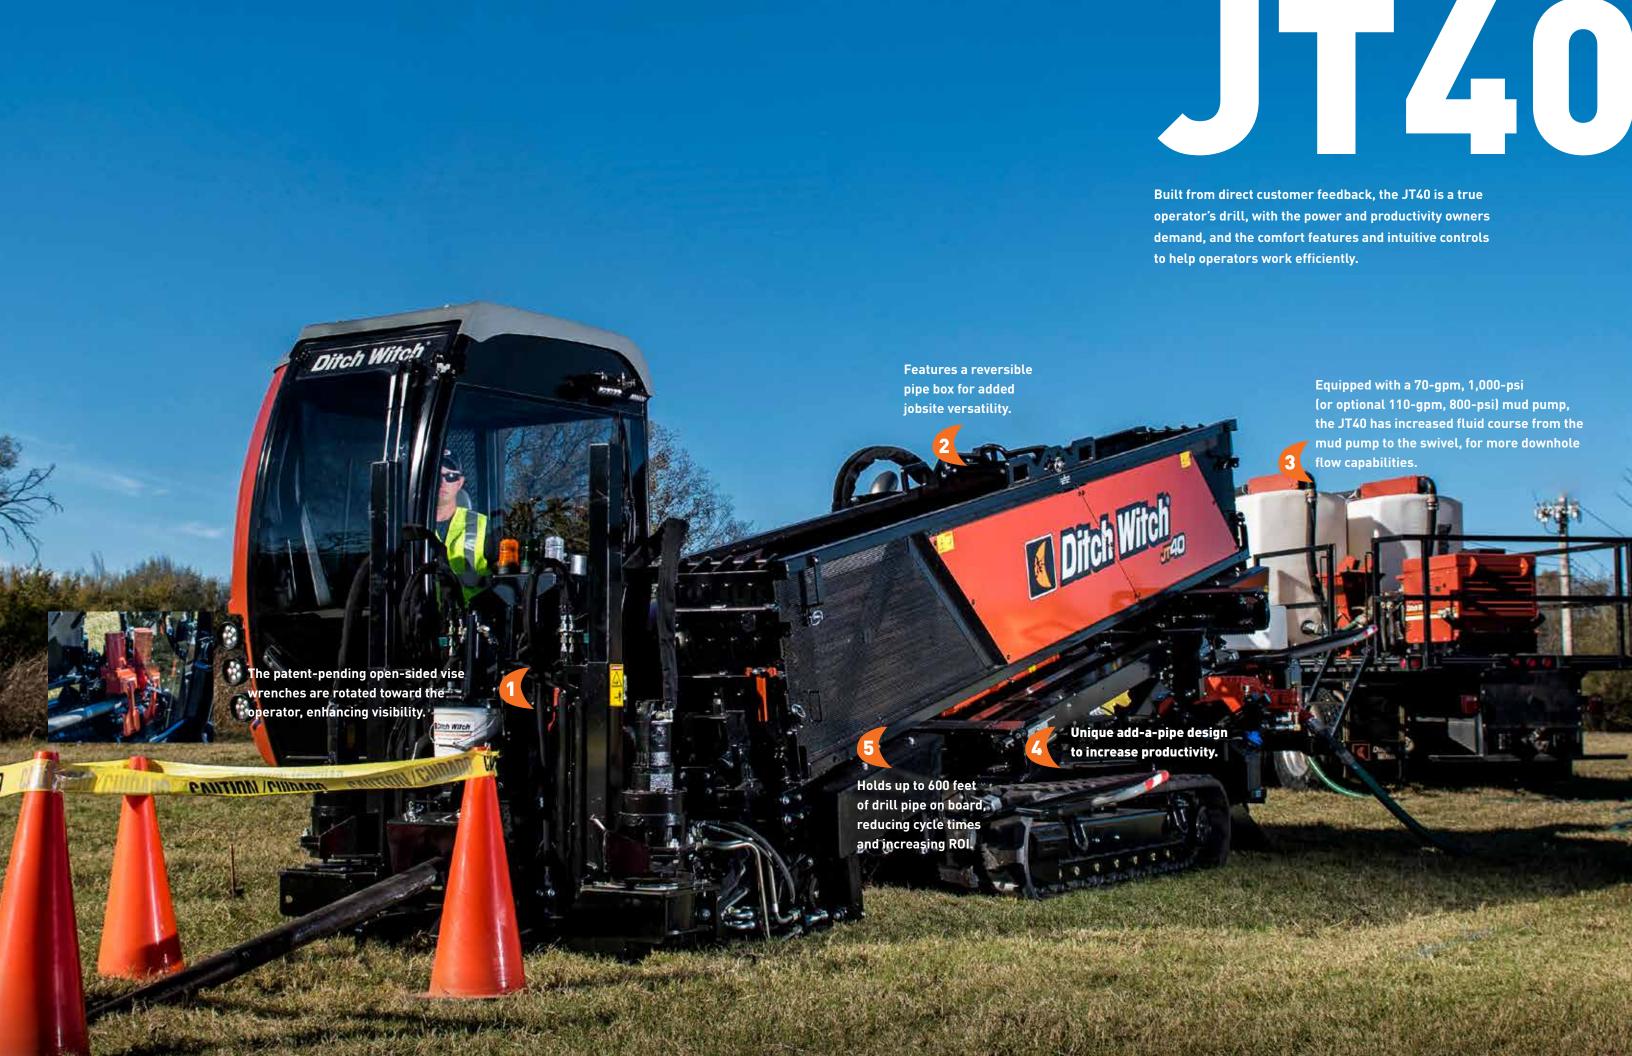

## JT40 DIRECTIONAL DRILL

| OPERATION                         | U.S.