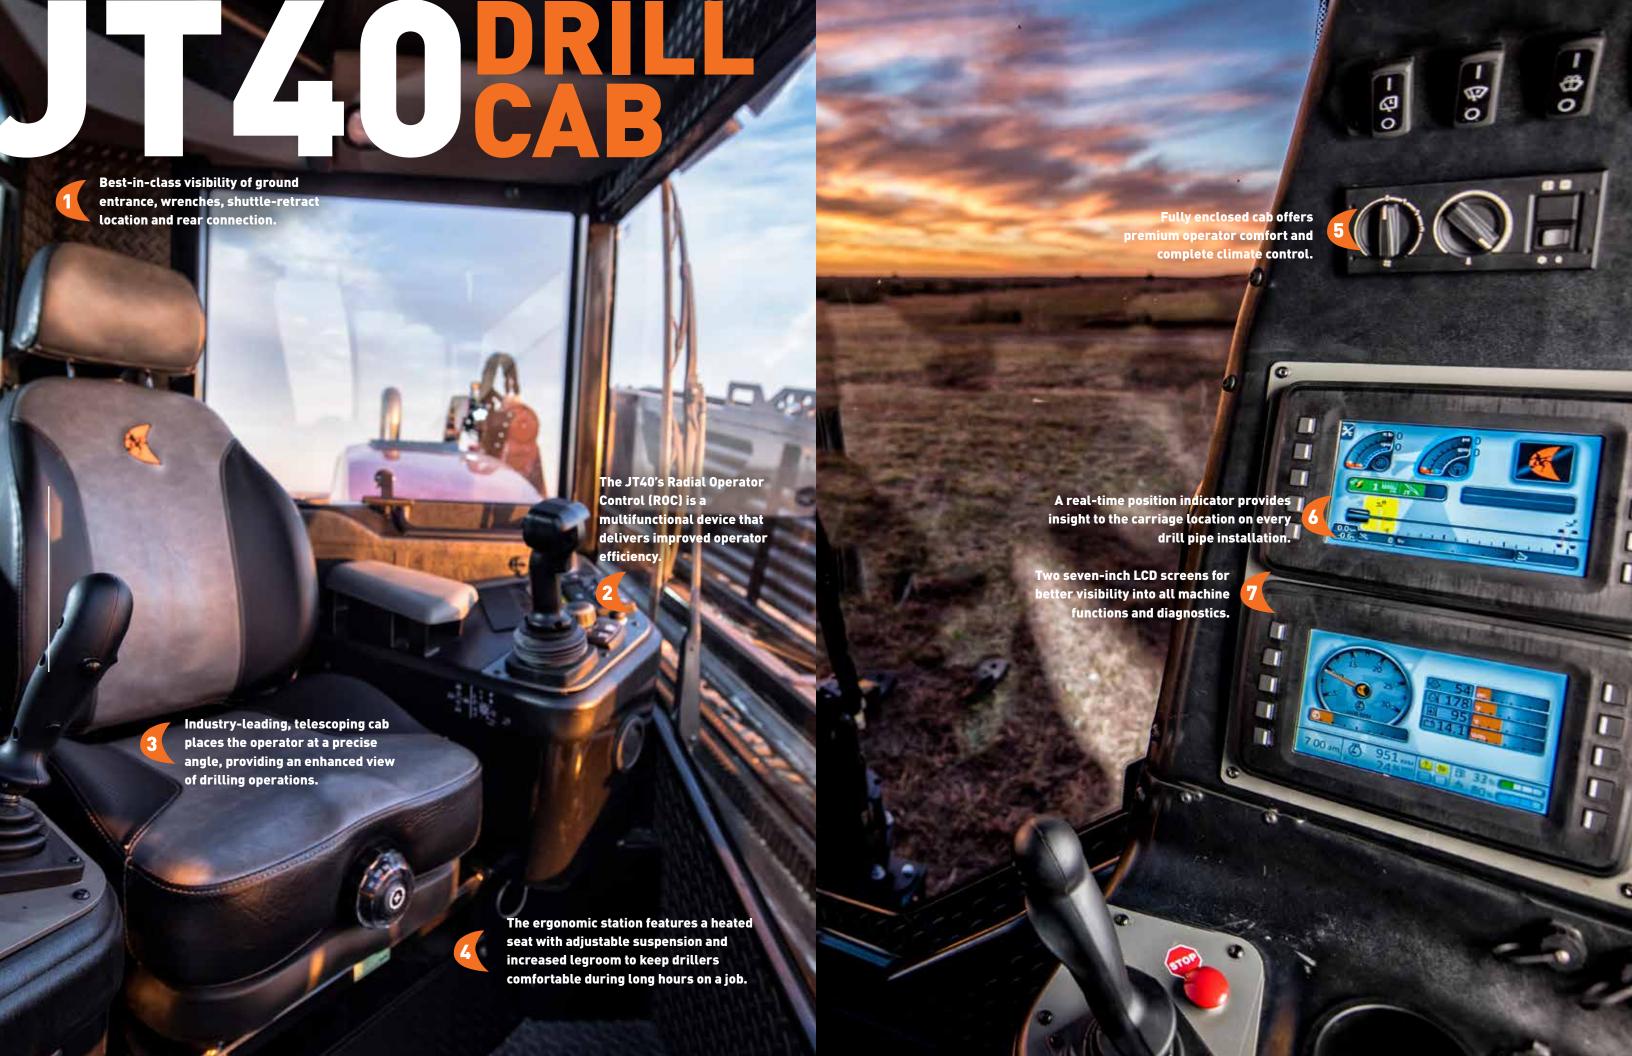

## JT40 DIRECTIONAL DRILL

| OPERATION                         | U.S.