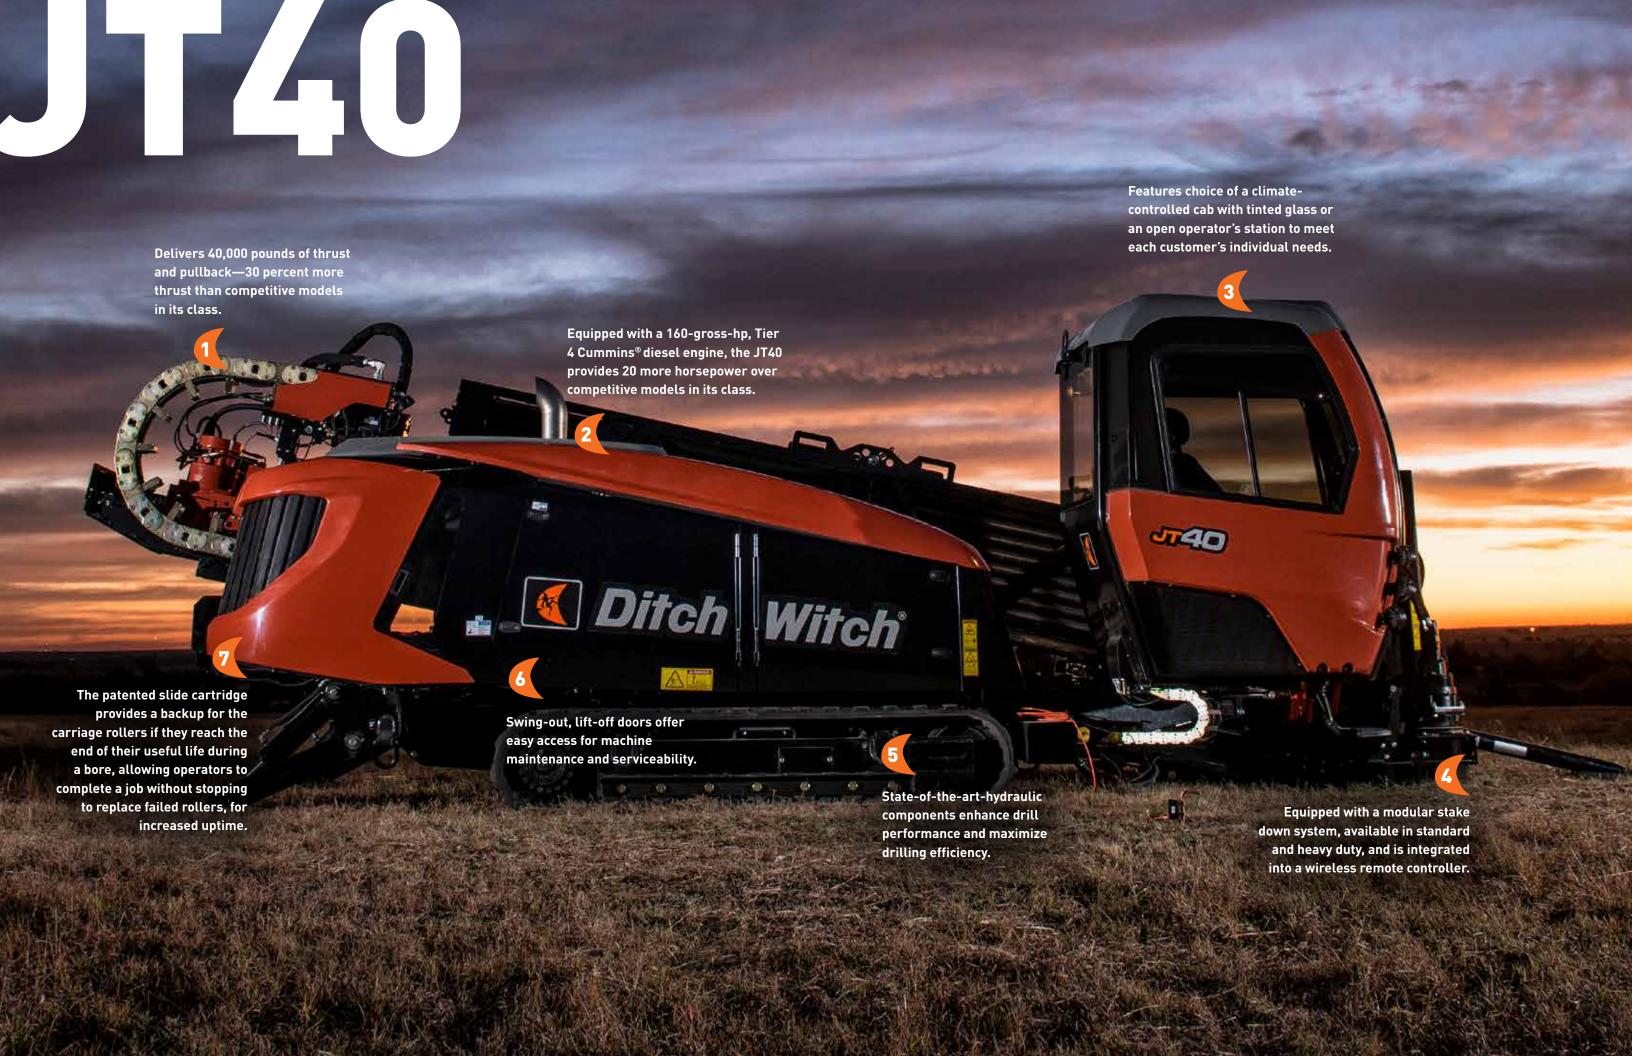

## JT40 DIRECTIONAL DRILL

| OPERATION                         | U.S.