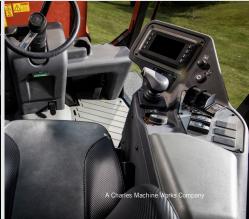

#### **REDESIGNED OPERATOR'S STATION** features

more legroom, a redesigned seat and controls console that rotates 120 degrees for easier, more comfortable operation.